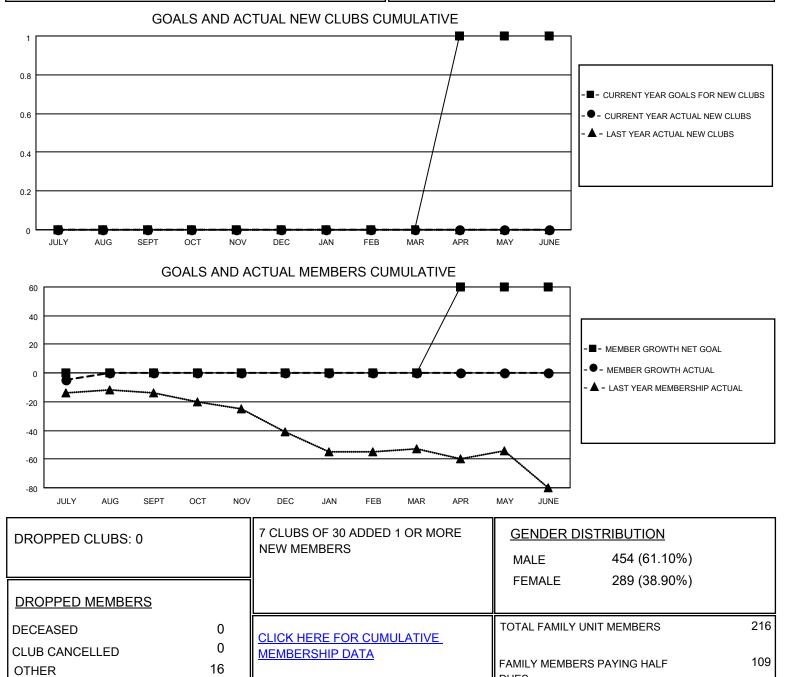

## LOCATION OREGON

District 36 G

Results as of: 7/31/2021

| Clubs                 |               |           |               | Members               |                        |                         |                                                    |
|-----------------------|---------------|-----------|---------------|-----------------------|------------------------|-------------------------|----------------------------------------------------|
| RESULTS FOR 2021-2022 |               |           |               | RESULTS FOR 2021-2022 |                        |                         |                                                    |
| QUARTER               | NEW CLUB GOAL | NEW CLUBS | DROPPED CLUBS | QUARTER MEM           | BER GROWTH NET<br>GOAL | MEMBER GROWTH<br>ACTUAL | DROPPED<br>MEMBERS ACTUAL<br>(including transfers) |
| JULY/AUG/SEPT         | 0             | 0         | 0             | JULY/AUG/SEPT         | 0                      | 14                      | 16                                                 |
| OCT/NOV/DEC           | 0             | 0         | 0             | OCT/NOV/DEC           | 0                      | 0                       | 0                                                  |
| JAN/FEB/MAR           | 0             | 0         | 0             | JAN/FEB/MAR           | 0                      | 0                       | 0                                                  |
| APR/MAY/JUNE          | 1             | 0         | 0             | APR/MAY/JUNE          | 60                     | 0                       | 0                                                  |